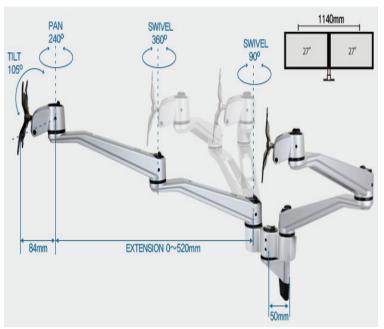

# **Dimensions:-**

# **Specifications**

LIFT

0

**EXTENSION VERTICAL Wt. LOAD** 

100x100

**ANGLE PIVOT** 0

360°

**SWIVEL** 

360°

**PAN** 240° TILT 105°

0~520mm

0

≤12.5kg

SKU: Infinite MR112

**Product Includes:** 2\*Monitor Bracket, 4\*Swivel Arm, 1\*Dual Joint, 1\* Wall Mount