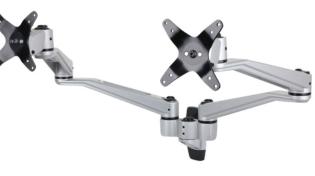

# Monitor Arm Wall

Free up your desk space with Infinite Articulating Monitor Arm! The Infinite Arm for PC easily mounts to any standard desk allowing you to free up valuable desk space. We can provide you with everything you need to get the arm installed. Give your monitor the versatility it needs and it deserves to be able to move freely in your workspace.

#### **Fully Modular**

Being Modular helps you to customize the monitor arm perfectly to your needs.

#### Two, Three, Four, Laptop, Tablet

Our monitor arms are designed to meet any needs you have, in any environment.

#### Wide range of movement

Easily adjustable for any configuration of monitor arms, be it standing or sitting

360°

**PAN** 240° TILT 105°

0~520mm

0

≤12.5kg

SKU: Infinite MR112

**Product Includes:** 2\*Monitor Bracket, 4\*Swivel Arm, 1\*Dual Joint, 1\* Wall Mount