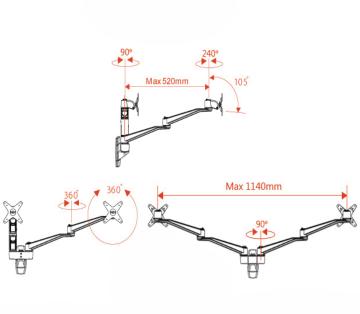

# **Dimensions:-**

# **Specifications**

LIFT

0

**EXTENSION VERTICAL Wt. LOAD** 

100x100

**ANGLE PIVOT** 0

360°

**SWIVEL** 

360°

**PAN** 240° TILT 105°

0~520mm

0

≤12.5kg

SKU: Infinite MR112

**Product Includes:** 2\*Monitor Bracket, 4\*Swivel Arm, 1\*Dual Joint, 1\* Wall Mount