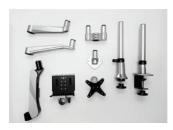

360°

**PAN** 240° TILT 105°

0~520mm

0

≤12.5kg

SKU: Infinite MR112

**Product Includes:** 2\*Monitor Bracket, 4\*Swivel Arm, 1\*Dual Joint, 1\* Wall Mount