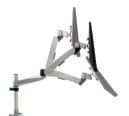

#### Wide range of movement

Easily adjustable for any configuration of monitor arms, be it standing or sitting

# Quick release design

Installation can never be easier. Simply clip on the modular parts you need and its done!

# **Specifications**

LIFT

0

**EXTENSION VERTICAL Wt. LOAD** 

100x100

**ANGLE PIVOT** 0

360°

**SWIVEL** 

360°

**PAN** 240° TILT 105°

0~520mm

0

≤12.5kg

SKU: Infinite MR112

**Product Includes:** 2\*Monitor Bracket, 4\*Swivel Arm, 1\*Dual Joint, 1\* Wall Mount