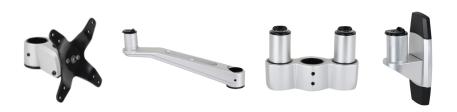

360°

**PAN** 240° TILT 105°

0~520mm

0

≤12.5kg

SKU: Infinite MR112

**Product Includes:** 2\*Monitor Bracket, 4\*Swivel Arm, 1\*Dual Joint, 1\* Wall Mount