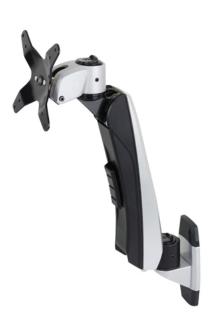

Free up your desk space with Infinite Articulating Monitor Arm! The Infinite Arm for PC easily mounts to any standard desk allowing you to free up valuable desk space. We can provide you with everything you need to get the arm installed. Give your monitor the versatility it needs and it deserves to be able to move freely in your workspace.

#### Wide range of movement

Easily adjustable for any configuration of monitor arms, be it standing or sitting

#### **High Quality Aluminium**

Built with high grade aluminium, you can be assured that our monitor arms will last for a long time.