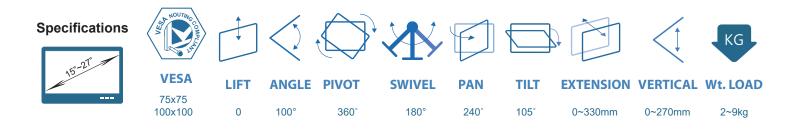

#### **Diemensions:-**

SKU : Infinite MR115

Product Includes: 1\*Monitor Bracket,1\*Swivel Arm,1\*C-clamp Mount

>> Product Catalogue 2017\_Spring >> www.aviq.com.sg