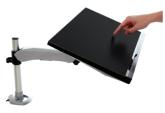

Free up your desk space with Infinite Articulating Monitor Arm! The Infinite Arm for PC easily mounts to any standard desk allowing you to free up valuable desk space. We can provide you with everything you need to get the arm installed. Give your monitor the versatility it needs and it deserves to be able to move freely in your workspace.

#### Two, Three, Four, Laptop, Tablet

Our monitor arms are designed to meet any needs you have, in any environment.