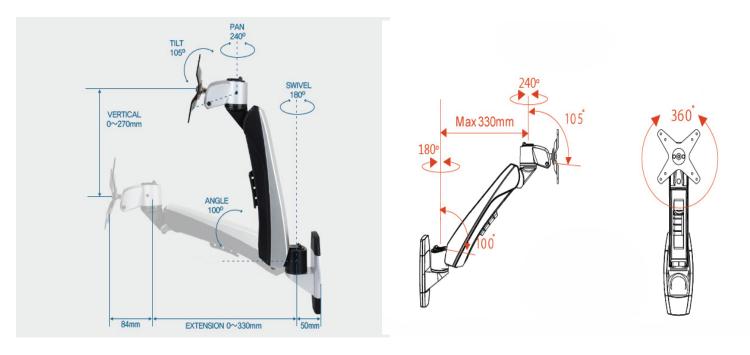

#### Wide range of movement

Easily adjustable for any configuration of monitor arms, be it standing or sitting

#### **Diemensions:-**

SKU : Infinite MR115

Product Includes: 1\*Monitor Bracket,1\*Swivel Arm,1\*C-clamp Mount

>> Product Catalogue 2017\_Spring >> www.aviq.com.sg