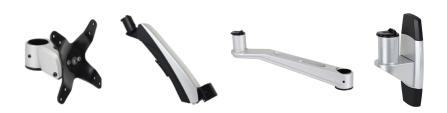

0~270mm

2~9kg

SKU: Infinite MR116

Product Includes:

1\*Monitor Bracket,1\*Spring Arm, 1\*Swivel Arm,1\*Wall Mount