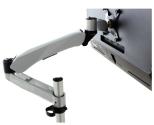

# **Monitor Arm**

Single Monitor Arm Wall

Free up your desk space with Infinite Articulating Monitor Arm! The Infinite Arm for PC easily mounts to any standard desk allowing you to free up valuable desk space. We can provide you with everything you need to get the arm installed. Give your monitor the versatility it needs and it deserves to be able to move freely in your workspace.

# **High Quality Aluminium**

Built with high grade aluminium, you can be assured that our monitor arms will last for a long time.