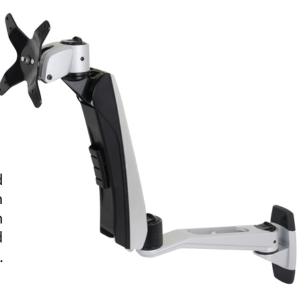

# **Monitor Arm**

Single Monitor Arm Wall

Free up your desk space with Infinite Articulating Monitor Arm! The Infinite Arm for PC easily mounts to any standard desk allowing you to free up valuable desk space. We can provide you with everything you need to get the arm installed. Give your monitor the versatility it needs and it deserves to be able to move freely in your workspace.

SKU: Infinite MR116

**Ergonomics** 

0~270mm

2~9kg

SKU: Infinite MR116

Product Includes:

1\*Monitor Bracket,1\*Spring Arm, 1\*Swivel Arm,1\*Wall Mount