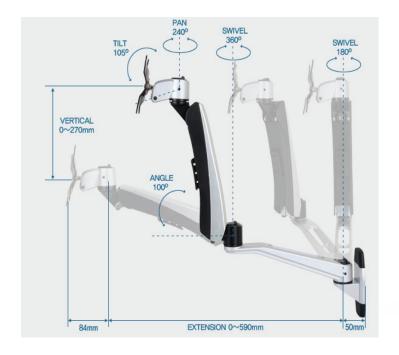

# **Diemensions:-**

# **Specifications**

0

**EXTENSION VERTICAL Wt. LOAD** 

75x75 100x100

**ANGLE PIVOT** 100° 360°

**SWIVEL** 360°

**PAN** 240° TILT 105°

0~590mm

0~270mm

2~9kg

SKU: Infinite MR116

Product Includes:

1\*Monitor Bracket,1\*Spring Arm, 1\*Swivel Arm,1\*Wall Mount