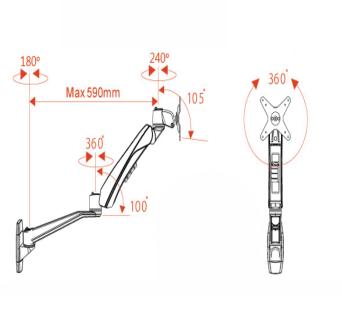

# **Diemensions:-**

# **Specifications**

0

**EXTENSION VERTICAL Wt. LOAD** 

75x75 100x100

**ANGLE PIVOT** 100° 360°

**SWIVEL** 360°

**PAN** 240° TILT 105°

0~590mm

0~270mm

2~9kg

SKU: Infinite MR116

Product Includes:

1\*Monitor Bracket,1\*Spring Arm, 1\*Swivel Arm,1\*Wall Mount