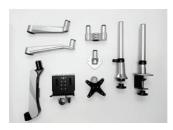

0~270mm

2~9kg

SKU: Infinite MR116

Product Includes:

1\*Monitor Bracket,1\*Spring Arm, 1\*Swivel Arm,1\*Wall Mount