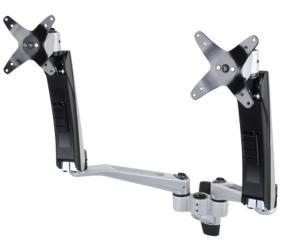

## **Dimensions:-**

SKU : Infinite MR117

Product Includes: 2\*Monitor Bracket, 2\*Spring Arm, 2\*Swivel Arm, 1\*Dual Joint, 1\* Wall Mount

>> Product Catalogue 2017\_Spring >> www.aviq.com.sg