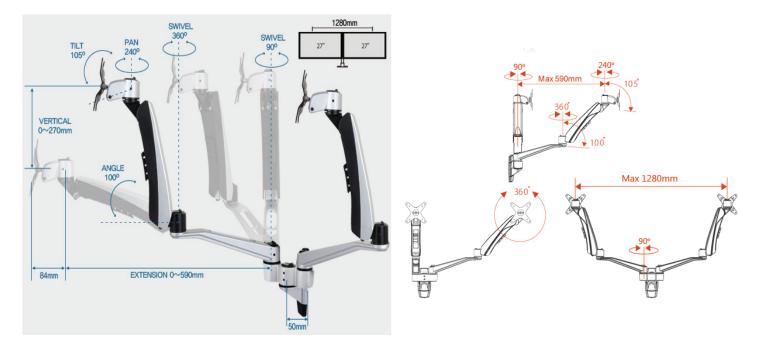

## **Dimensions:-**

SKU : Infinite MR117

Product Includes: 2\*Monitor Bracket, 2\*Spring Arm, 2\*Swivel Arm, 1\*Dual Joint, 1\* Wall Mount

>> Product Catalogue 2017\_Spring >> www.aviq.com.sg