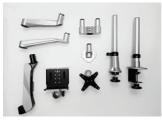

## **Dimensions:-**

SKU : Infinite MR117

Product Includes: 2\*Monitor Bracket, 2\*Spring Arm, 2\*Swivel Arm, 1\*Dual Joint, 1\* Wall Mount

>> Product Catalogue 2017\_Spring >> www.aviq.com.sg