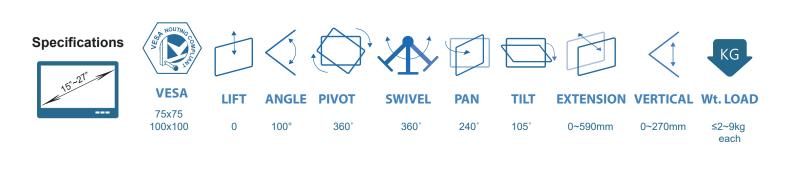

## **Dimensions:-**

SKU : Infinite MR117

Product Includes: 2\*Monitor Bracket, 2\*Spring Arm, 2\*Swivel Arm, 1\*Dual Joint, 1\* Wall Mount

>> Product Catalogue 2017\_Spring >> www.aviq.com.sg