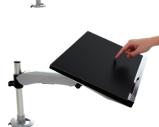

**Ergonomics** 

Free up your desk space with Infinite Articulating Monitor Arm! The Infinite Arm for PC easily mounts to any standard desk allowing you to free up valuable desk space. We can provide you with everything you need to get the arm installed. Give your monitor the versatility it needs and it deserves to be able to move freely in your workspace.

#### Two, Three, Four, Laptop, Tablet

Our monitor arms are designed to meet any needs you have, in any environment.