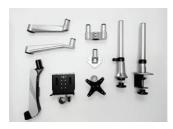

# **Specifications**

SKU: Infinite MR125

Product Includes: 1\*Monitor Bracket, 1\*Spring Arm, 1\*C-clamp pole/302mm