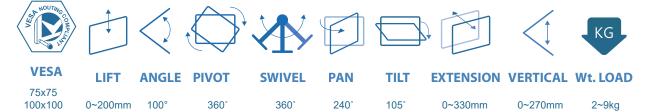

ucts** 



Fast Delivery

# **ADVANTAGES**



#### **Fully Modular**

Being Modular helps you to customize the monitor arm perfectly to your needs.



# Two, Three, Four, Laptop, Tablet

Our monitor arms are designed to meet any needs you have, in any environment.



#### Wide range of movement

Easily adjustable for any configuration of monitor arms, be it standing or sitting



#### Quick release design

Installation can never be easier. Simply clip on the modular parts you need and its done!



# **Workplace Ergonomics**

Maximize efficiency in the workplace without affecting the human well-being and health.



# **High Quality Aluminium**

Built with high grade aluminium, you can be assured that our monitor arms will last for a long time.

# **Dimensions:-**



# **Specifications**







SKU: Infinite MR125

Product Includes: 1\*Monitor Bracket, 1\*Spring Arm, 1\*C-clamp pole/302mm