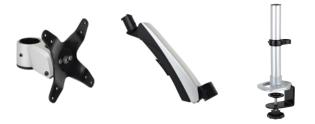

# **Specifications**

SKU: Infinite MR125

Product Includes: 1\*Monitor Bracket, 1\*Spring Arm, 1\*C-clamp pole/302mm