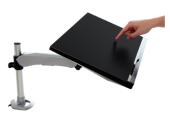

# **Monitor Arm**

Single Monitor Arm C-clamp

Free up your desk space with Infinite Articulating Monitor Arm! The Infinite Arm for PC easily mounts to any standard desk allowing you to free up valuable desk space. We can provide you with everything you need to get the arm installed. Give your monitor the versatility it needs and it deserves to be able to move freely in your workspace.