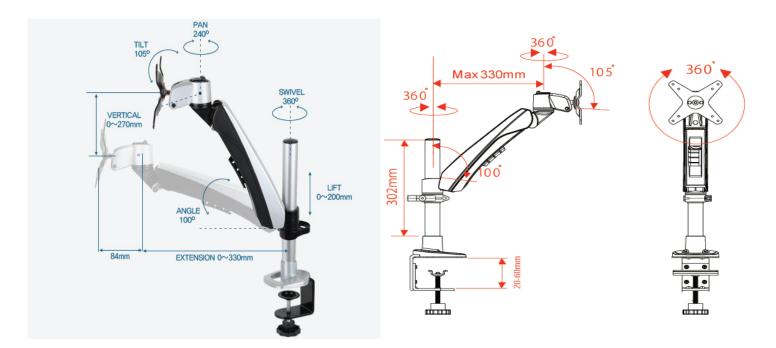

# **Dimensions:-**

# **Specifications**

SKU: Infinite MR125

Product Includes: 1\*Monitor Bracket, 1\*Spring Arm, 1\*C-clamp pole/302mm