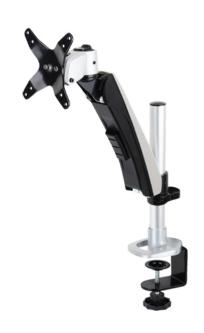

# **Monitor Arm**

Single Monitor Arm C-clamp

Free up your desk space with Infinite Articulating Monitor Arm! The Infinite Arm for PC easily mounts to any standard desk allowing you to free up valuable desk space. We can provide you with everything you need to get the arm installed. Give your monitor the versatility it needs and it deserves to be able to move freely in your workspace.

# **Specifications**

SKU: Infinite MR125

Product Includes: 1\*Monitor Bracket, 1\*Spring Arm, 1\*C-clamp pole/302mm