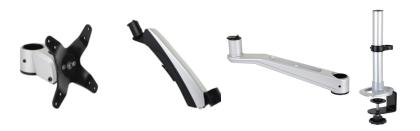

**EXTENSION VERTICAL Wt. LOAD** 0~590mm

0~270mm

2~9kg

SKU: Infinite MR126

Product Includes:

1\*Monitor Bracket, 1\*Spring Arm, 1\*Swivel, 1\*C-clamp pole/302mm