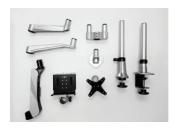

# **Monitor Arm**

Free up your desk space with Infinite Articulating Monitor Arm! The Infinite Arm for PC easily mounts to any standard desk allowing you to free up valuable desk space. We can provide you with everything you need to get the arm installed. Give your monitor the versatility it needs and it deserves to be able to move freely in your workspace.