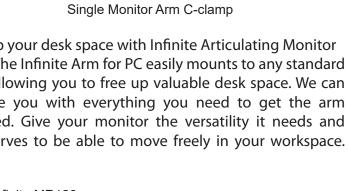

**EXTENSION VERTICAL Wt. LOAD** 0~590mm

0~270mm

2~9kg

SKU: Infinite MR126

Product Includes:

1\*Monitor Bracket, 1\*Spring Arm, 1\*Swivel, 1\*C-clamp pole/302mm