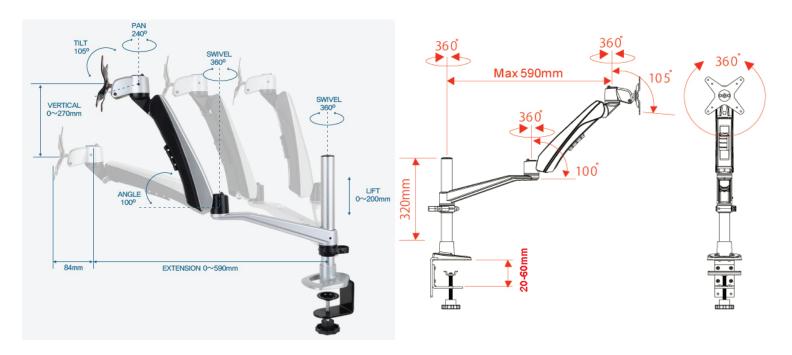

## **Dimensions:-**

# **Specifications**

**SWIVEL** 

75x75 100x100

LIFT 0~200mm 100°

**ANGLE PIVOT** 360°

360°

**PAN** 240°

TILT 105°

**EXTENSION VERTICAL Wt. LOAD** 0~590mm

0~270mm

2~9kg

SKU: Infinite MR126

Product Includes:

1\*Monitor Bracket, 1\*Spring Arm, 1\*Swivel, 1\*C-clamp pole/302mm