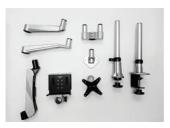

TILT **EXTENSION VERTICAL Wt. LOAD** 

105°

0~590mm 0~270mm

≤2~9kg each

SKU: Infinite MR127

Product Includes: 2\*Monitor Bracket, 2\*Spring Arm, 2\*Swivel Arm, 1\*Dual Joint, 1\*C-clamp pole/302mm