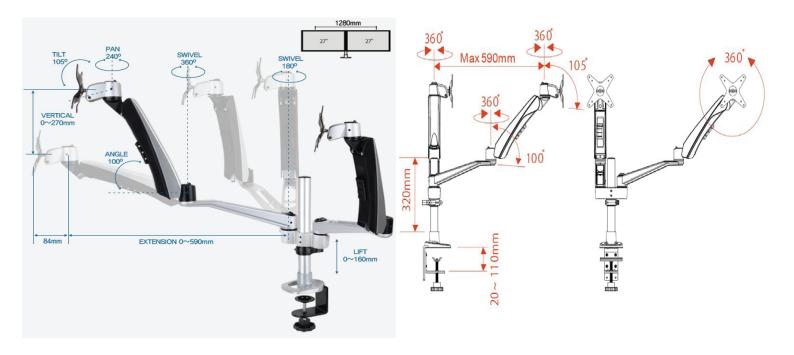

# **Dimensions:-**

# **Specifications**

75x75 100x100

0~160mm 100°

360°

**ANGLE PIVOT** 

**SWIVEL** 360°

**PAN** 

240°

TILT **EXTENSION VERTICAL Wt. LOAD** 

105°

0~590mm 0~270mm

≤2~9kg each

SKU: Infinite MR127

Product Includes: 2\*Monitor Bracket, 2\*Spring Arm, 2\*Swivel Arm, 1\*Dual Joint, 1\*C-clamp pole/302mm