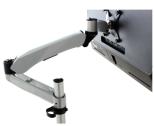

# **Monitor Arm**

2 Monitor Arm C-clamp

Free up your desk space with Infinite Articulating Monitor Arm! The Infinite Arm for PC easily mounts to any standard desk allowing you to free up valuable desk space. We can provide you with everything you need to get the arm installed. Give your monitor the versatility it needs and it deserves to be able to move freely in your workspace.

#### **Fully Modular**

Being Modular helps you to customize the monitor arm perfectly to your needs.