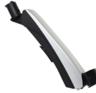

# **Monitor Arm**

2 Monitor Arm C-clamp

Free up your desk space with Infinite Articulating Monitor Arm! The Infinite Arm for PC easily mounts to any standard desk allowing you to free up valuable desk space. We can provide you with everything you need to get the arm installed. Give your monitor the versatility it needs and it deserves to be able to move freely in your workspace.

TILT **EXTENSION VERTICAL Wt. LOAD** 

105°

0~590mm 0~270mm

≤2~9kg each

SKU: Infinite MR127

Product Includes: 2\*Monitor Bracket, 2\*Spring Arm, 2\*Swivel Arm, 1\*Dual Joint, 1\*C-clamp pole/302mm