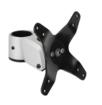

# **Monitor Arm**

2 Monitor Arm C-clamp

Free up your desk space with Infinite Articulating Monitor Arm! The Infinite Arm for PC easily mounts to any standard desk allowing you to free up valuable desk space. We can provide you with everything you need to get the arm installed. Give your monitor the versatility it needs and it deserves to be able to move freely in your workspace.

TILT **EXTENSION VERTICAL Wt. LOAD** 

105°

0~590mm 0~270mm

≤2~9kg each

SKU: Infinite MR127

Product Includes: 2\*Monitor Bracket, 2\*Spring Arm, 2\*Swivel Arm, 1\*Dual Joint, 1\*C-clamp pole/302mm