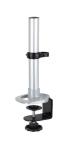

# **Monitor Arm**

2 Monitor Arm C-clamp

Free up your desk space with Infinite Articulating Monitor Arm! The Infinite Arm for PC easily mounts to any standard desk allowing you to free up valuable desk space. We can provide you with everything you need to get the arm installed. Give your monitor the versatility it needs and it deserves to be able to move freely in your workspace.

TILT **EXTENSION VERTICAL Wt. LOAD** 

105°

0~590mm 0~270mm

≤2~9kg each

SKU: Infinite MR127

Product Includes: 2\*Monitor Bracket, 2\*Spring Arm, 2\*Swivel Arm, 1\*Dual Joint, 1\*C-clamp pole/302mm