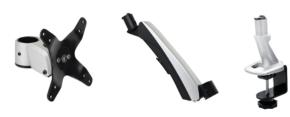

**EXTENSION VERTICAL Wt. LOAD** 

0~330mm 0~270mm

2~9kg

SKU: Infinite MR130

Product Includes: 1\*Monitor Bracket, 1\*Spring Arm, 1\*C-clamp pole/302mm