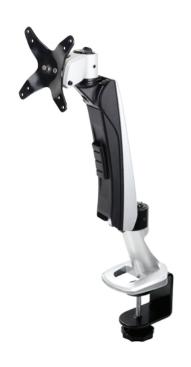

# **Monitor Arm**

Single Monitor Arm C-clamp

Free up your desk space with Infinite Articulating Monitor Arm! The Infinite Arm for PC easily mounts to any standard desk allowing you to free up valuable desk space. We can provide you with everything you need to get the arm installed. Give your monitor the versatility it needs and it deserves to be able to move freely in your workspace.

SKU: Infinite MR130

**Ergonomics** 

**Quality Products** 

Fast Delivery