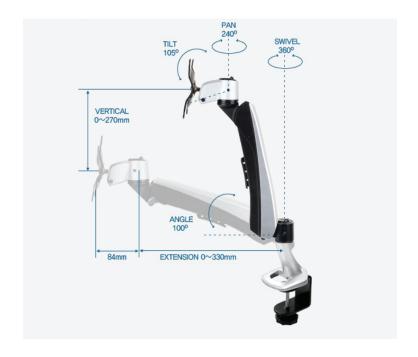

## **Dimensions:-**

# **Specifications**

LIFT

0

75x75 100x100

**ANGLE PIVOT** 100°

360°

**SWIVEL** 360°

**PAN** 240° TILT 105°

**EXTENSION VERTICAL Wt. LOAD** 

0~330mm 0~270mm

2~9kg

SKU: Infinite MR130

Product Includes: 1\*Monitor Bracket, 1\*Spring Arm, 1\*C-clamp pole/302mm