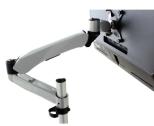

# **Monitor Arm**

Single Monitor Arm C-clamp

Free up your desk space with Infinite Articulating Monitor Arm! The Infinite Arm for PC easily mounts to any standard desk allowing you to free up valuable desk space. We can provide you with everything you need to get the arm installed. Give your monitor the versatility it needs and it deserves to be able to move freely in your workspace.

## **High Quality Aluminium**

Built with high grade aluminium, you can be assured that our monitor arms will last for a long time.