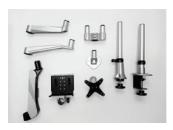

**EXTENSION VERTICAL Wt. LOAD** 

0~330mm 0~270mm

2~9kg

SKU: Infinite MR130

Product Includes: 1\*Monitor Bracket, 1\*Spring Arm, 1\*C-clamp pole/302mm