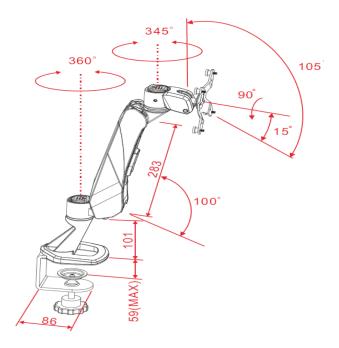

## **Dimensions:-**

# **Specifications**

LIFT

0

75x75 100x100

**ANGLE PIVOT** 100°

360°

**SWIVEL** 360°

**PAN** 240° TILT 105°

**EXTENSION VERTICAL Wt. LOAD** 

0~330mm 0~270mm

2~9kg

SKU: Infinite MR130

Product Includes: 1\*Monitor Bracket, 1\*Spring Arm, 1\*C-clamp pole/302mm