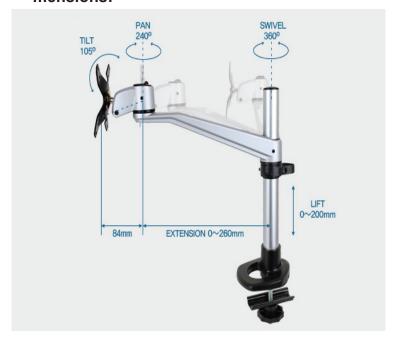

# **Specifications**

100x100

LIFT **ANGLE PIVOT** 0~200mm 0

360°

**SWIVEL** 360°

**PAN** 240°

TILT 105°

0~260mm

0 ≤12.5kg

**EXTENSION VERTICAL Wt. LOAD** 

SKU: Infinite MR136

Product Includes:

1\*Monitor Bracket 1\*Swivel,1\*GrommetS Pole/302mm