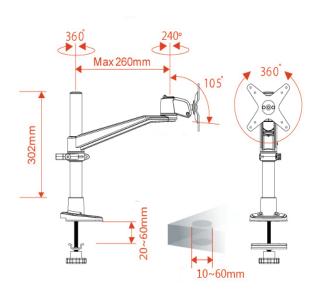

# **Specifications**

100x100

LIFT **ANGLE PIVOT** 0~200mm 0

360°

**SWIVEL** 360°

**PAN** 240°

TILT 105°

0~260mm

0 ≤12.5kg

**EXTENSION VERTICAL Wt. LOAD** 

SKU: Infinite MR136

Product Includes:

1\*Monitor Bracket 1\*Swivel,1\*GrommetS Pole/302mm