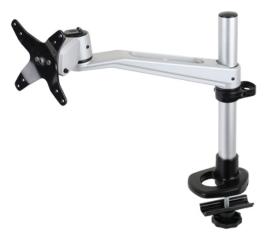

# **Monitor Arm**

One Monitor Arm Gromme

Free up your desk space with Infinite Articulating Monitor Arm! The Infinite Arm for PC easily mounts to any standard desk allowing you to free up valuable desk space. We can provide you with everything you need to get the arm installed. Give your monitor the versatility it needs and it deserves to be able to move freely in your workspace.

SKU: Infinite MR136

# **High Quality Aluminium**

Built with high grade aluminium, you can be assured that our monitor arms will last for a long time.

Di mensions:-