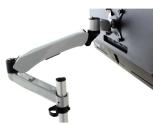

# **Monitor Arm**

One Monitor Arm Gromme

Free up your desk space with Infinite Articulating Monitor Arm! The Infinite Arm for PC easily mounts to any standard desk allowing you to free up valuable desk space. We can provide you with everything you need to get the arm installed. Give your monitor the versatility it needs and it deserves to be able to move freely in your workspace.

## **Fully Modular**

Being Modular helps you to customize the monitor arm perfectly to your needs.