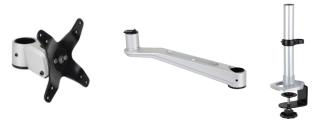

0 ≤12.5kg

**EXTENSION VERTICAL Wt. LOAD** 

SKU: Infinite MR136

Product Includes:

1\*Monitor Bracket 1\*Swivel,1\*GrommetS Pole/302mm