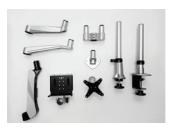

## **Fully Modular**

Being Modular helps you to customize the monitor arm perfectly to your needs.

0 ≤12.5kg

**EXTENSION VERTICAL Wt. LOAD** 

SKU: Infinite MR136

Product Includes:

1\*Monitor Bracket 1\*Swivel,1\*GrommetS Pole/302mm