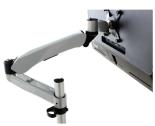

# **Monitor Arm**

One Monitor Arm Grommet

Free up your desk space with Infinite Articulating Monitor Arm! The Infinite Arm for PC easily mounts to any standard desk allowing you to free up valuable desk space. We can provide you with everything you need to get the arm installed. Give your monitor the versatility it needs and it deserves to be able to move freely in your workspace.

SKU: Infinite MR141