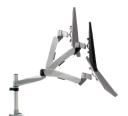

# **Monitor Arm**

One Monitor Arm Grommet

Free up your desk space with Infinite Articulating Monitor Arm! The Infinite Arm for PC easily mounts to any standard desk allowing you to free up valuable desk space. We can provide you with everything you need to get the arm installed. Give your monitor the versatility it needs and it deserves to be able to move freely in your workspace.

#### Two, Three, Four, Laptop, Tablet

Our monitor arms are designed to meet any needs you have, in any environment.

#### Wide range of movement

Easily adjustable for any configuration of monitor arms, be it standing or sitting