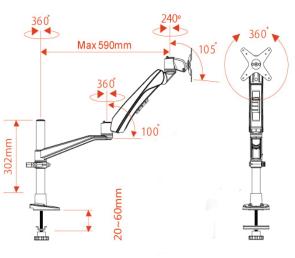

### **Dimensions:-**

## **Specifications**

**EXTENSION VERTICAL Wt. LOAD** 

≤12.5kg

100x100

LIFT 0~200mm

**ANGLE PIVOT** 0

360°

**SWIVEL** 360°

**PAN** 240° TILT 105°

0~520mm

0

SKU: Infinite MR141

Product Includes: 1\*Monitor Bracket, 1\*Spring Arm, 1\*Swivel Arm, 1\*Pole/302mm