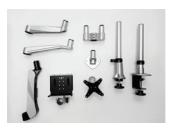

# **Monitor Arm**

One Monitor Arm Grommet

Free up your desk space with Infinite Articulating Monitor Arm! The Infinite Arm for PC easily mounts to any standard desk allowing you to free up valuable desk space. We can provide you with everything you need to get the arm installed. Give your monitor the versatility it needs and it deserves to be able to move freely in your workspace.

#### **Fully Modular**

Being Modular helps you to customize the monitor arm perfectly to your needs.

#### Quick release design

Installation can never be easier. Simply clip on the modular parts you need and its done!

**PAN** 240° TILT 105°

0~520mm

0

SKU: Infinite MR141

Product Includes: 1\*Monitor Bracket, 1\*Spring Arm, 1\*Swivel Arm, 1\*Pole/302mm