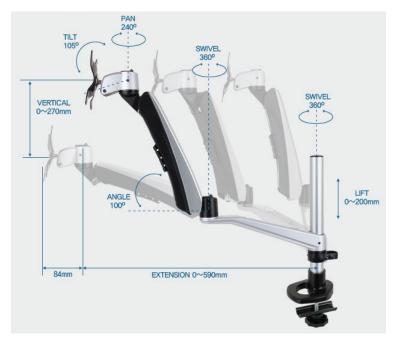

### **Dimensions:-**

## **Specifications**

**EXTENSION VERTICAL Wt. LOAD** 

≤12.5kg

100x100

LIFT 0~200mm

**ANGLE PIVOT** 0

360°

**SWIVEL** 360°

**PAN** 240° TILT 105°

0~520mm

0

SKU: Infinite MR141

Product Includes: 1\*Monitor Bracket, 1\*Spring Arm, 1\*Swivel Arm, 1\*Pole/302mm