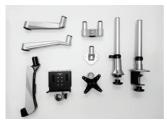

### **Dimensions:-**

SKU : Infinite MR142

Product Includes: 2\*Monitor Bracket,2\*Swivel Arm, 2\*Swivel Arm, 1\*Dual Joint, 1\*Grommet Pole/302mm

>> Product Catalogue 2017\_Spring >> www.aviq.com.sg