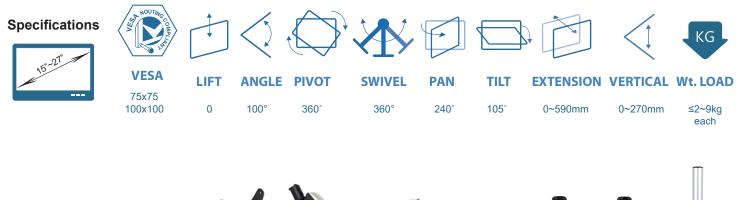

### **Dimensions:-**

SKU : Infinite MR142

Product Includes: 2\*Monitor Bracket,2\*Swivel Arm, 2\*Swivel Arm, 1\*Dual Joint, 1\*Grommet Pole/302mm

>> Product Catalogue 2017\_Spring >> www.aviq.com.sg