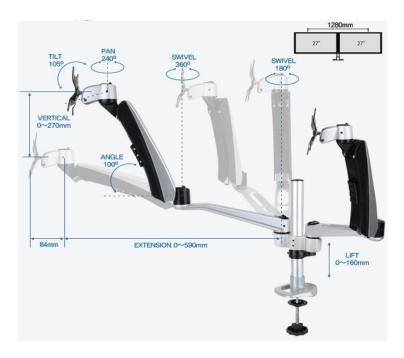

### **Dimensions:-**

SKU : Infinite MR142

Product Includes: 2\*Monitor Bracket,2\*Swivel Arm, 2\*Swivel Arm, 1\*Dual Joint, 1\*Grommet Pole/302mm

>> Product Catalogue 2017\_Spring >> www.aviq.com.sg