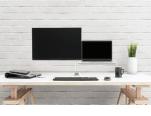

Free up your desk space with Infinite Articulating Monitor Arm! The Infinite Arm for PC easily mounts to any standard desk allowing you to free up valuable desk space. We can provide you with everything you need to get the arm installed. Give your monitor the versatility it needs and it deserves to be able to move freely in your workspace.