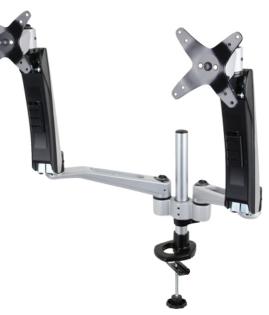

Free up your desk space with Infinite Articulating Monitor Arm! The Infinite Arm for PC easily mounts to any standard desk allowing you to free up valuable desk space. We can provide you with everything you need to get the arm installed. Give your monitor the versatility it needs and it deserves to be able to move freely in your workspace.

### **Dimensions:-**

SKU : Infinite MR142

Product Includes: 2\*Monitor Bracket,2\*Swivel Arm, 2\*Swivel Arm, 1\*Dual Joint, 1\*Grommet Pole/302mm

>> Product Catalogue 2017\_Spring >> www.aviq.com.sg