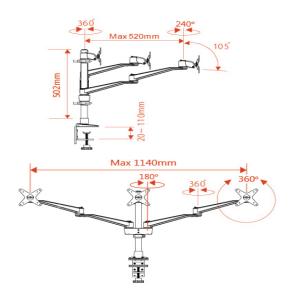

# **Dimensions:-**

## **Specifications**

**EXTENSION VERTICAL Wt. LOAD** 

100x100

0~330mm 0

**ANGLE PIVOT** 

360°

**SWIVEL** 360°

**PAN** 240°

TILT 105°

0~520mm

0

SKU: Infinite MR150

Product Includes: 3\*Monitor Bracket, 4\*Swivel Arm, 1\*Dual Joint, 1\*C-clamp pole/502mm