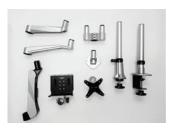

TILT 105°

0~520mm

0

SKU: Infinite MR150

Product Includes: 3\*Monitor Bracket, 4\*Swivel Arm, 1\*Dual Joint, 1\*C-clamp pole/502mm