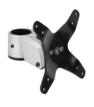

# **Monitor Arm**

3 Monitor Arm C-clamp

Free up your desk space with Infinite Articulating Monitor Arm! The Infinite Arm for PC easily mounts to any standard desk allowing you to free up valuable desk space. We can provide you with everything you need to get the arm installed. Give your monitor the versatility it needs and it deserves to be able to move freely in your workspace.

TILT 105°

0~520mm

0

SKU: Infinite MR150

Product Includes: 3\*Monitor Bracket, 4\*Swivel Arm, 1\*Dual Joint, 1\*C-clamp pole/502mm