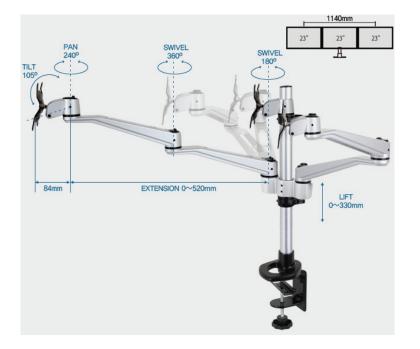

# **Dimensions:-**

## **Specifications**

**EXTENSION VERTICAL Wt. LOAD** 

100x100

0~330mm 0

**ANGLE PIVOT** 

360°

**SWIVEL** 360°

**PAN** 240°

TILT 105°

0~520mm

0

SKU: Infinite MR150

Product Includes: 3\*Monitor Bracket, 4\*Swivel Arm, 1\*Dual Joint, 1\*C-clamp pole/502mm