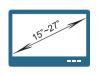

# **Dimensions:-**

## **Specifications**

**EXTENSION VERTICAL Wt. LOAD** 

100x100

0~330mm 0

**ANGLE PIVOT** 

360°

**SWIVEL** 360°

**PAN** 240°

TILT 105°

0~520mm

0

SKU: Infinite MR150

Product Includes: 3\*Monitor Bracket, 4\*Swivel Arm, 1\*Dual Joint, 1\*C-clamp pole/502mm