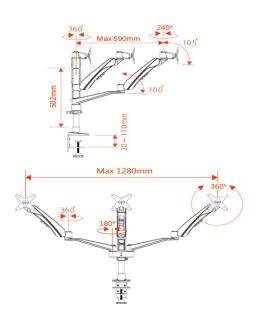

# **Dimensions:-**

## **Specifications**

**EXTENSION VERTICAL Wt. LOAD** 

75x75 100x100

0~330mm 100°

**ANGLE PIVOT** 360°

**SWIVEL** 360°

**PAN** 240° TILT 105°

0~590mm

0~270mm

≤2~6.5kg each

SKU: Infinite MR152

Product Includes:

3\*Monitor Bracket, 3\*Spring Arm, 2\*Swivel Arm, 1\*Dual Joint, 1\*C-clamp pole/502mm