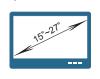

# **Dimensions:-**

## **Specifications**

**EXTENSION VERTICAL Wt. LOAD** 

75x75 100x100

0~330mm 100°

**ANGLE PIVOT** 360°

**SWIVEL** 360°

**PAN** 240° TILT 105°

0~590mm