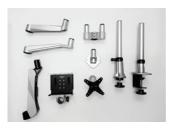

0~270mm

≤2~6.5kg each

SKU: Infinite MR152

Product Includes:

3\*Monitor Bracket, 3\*Spring Arm, 2\*Swivel Arm, 1\*Dual Joint, 1\*C-clamp pole/502mm