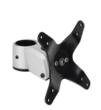

# **Monitor Arm**

3 Monitor Arm C-clamp

Free up your desk space with Infinite Articulating Monitor Arm! The Infinite Arm for PC easily mounts to any standard desk allowing you to free up valuable desk space. We can provide you with everything you need to get the arm installed. Give your monitor the versatility it needs and it deserves to be able to move freely in your workspace.

0~270mm

≤2~6.5kg each

SKU: Infinite MR152

Product Includes:

3\*Monitor Bracket, 3\*Spring Arm, 2\*Swivel Arm, 1\*Dual Joint, 1\*C-clamp pole/502mm