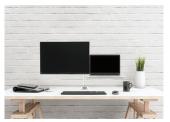

# **Monitor Arm**

3 Monitor Arm C-clamp

Free up your desk space with Infinite Articulating Monitor Arm! The Infinite Arm for PC easily mounts to any standard desk allowing you to free up valuable desk space. We can provide you with everything you need to get the arm installed. Give your monitor the versatility it needs and it deserves to be able to move freely in your workspace.