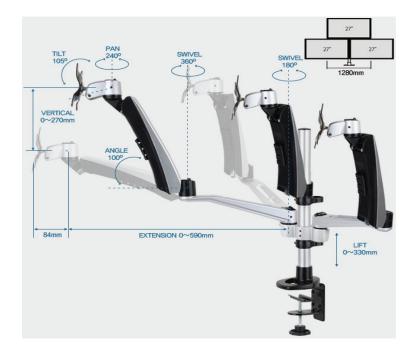

# **Dimensions:-**

## **Specifications**

**EXTENSION VERTICAL Wt. LOAD** 

75x75 100x100

0~330mm 100°

**ANGLE PIVOT** 360°

**SWIVEL** 360°

**PAN** 240° TILT 105°

0~590mm

0~270mm

≤2~6.5kg each

SKU: Infinite MR152

Product Includes:

3\*Monitor Bracket, 3\*Spring Arm, 2\*Swivel Arm, 1\*Dual Joint, 1\*C-clamp pole/502mm