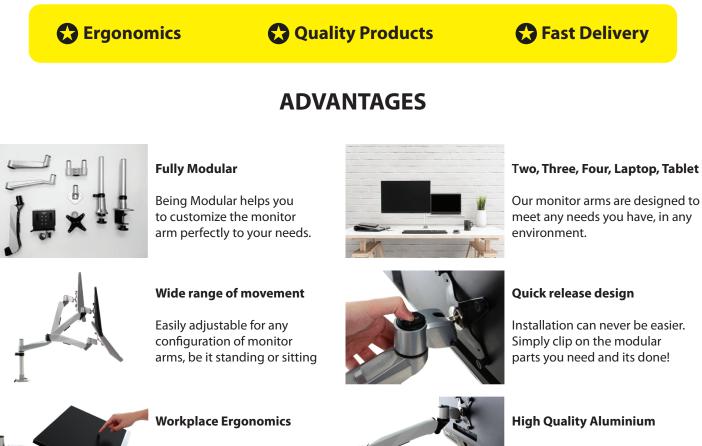

Free up your desk space with Infinite Articulating Monitor Arm! The Infinite Arm for PC easily mounts to any standard desk allowing you to free up valuable desk space. We can provide you with everything you need to get the arm installed. Give your monitor the versatility it needs and it deserves to be able to move freely in your workspace.

SKU : Infinite MR160

Maximize efficiency in the

workplace without affecting

the human well-being and health.

Built with high grade aluminium, you can be assured that our monitor arms will last for a long time.