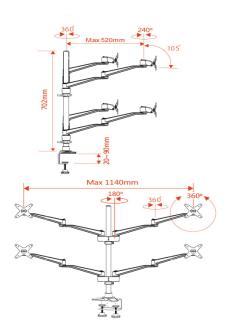

## **Dimensions:-**

SKU : Infinite MR160

Product Includes: 4\*Monitor Bracket, 8\*Swivel Arm, 2\*Dual Joint, 1\*C-clamp pole/702mm