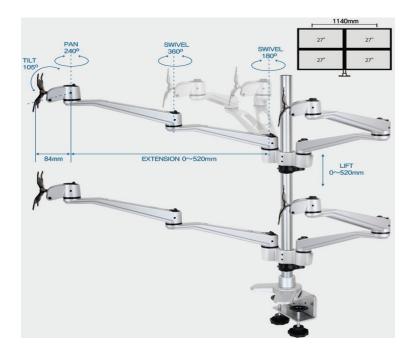

## **Dimensions:-**

SKU : Infinite MR160

Product Includes: 4\*Monitor Bracket, 8\*Swivel Arm, 2\*Dual Joint, 1\*C-clamp pole/702mm