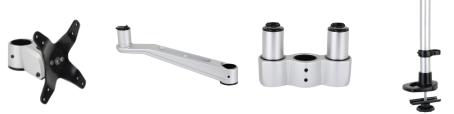

## **Dimensions:-**

SKU : Infinite MR160

Product Includes: 4\*Monitor Bracket, 8\*Swivel Arm, 2\*Dual Joint, 1\*C-clamp pole/702mm