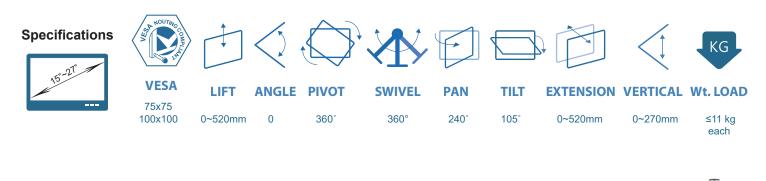

## **Dimensions:-**

SKU : Infinite MR160

Product Includes: 4\*Monitor Bracket, 8\*Swivel Arm, 2\*Dual Joint, 1\*C-clamp pole/702mm