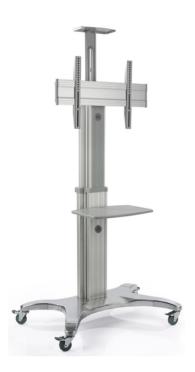

# Trak Mobile TV Stand Multi Purpose Mobile TV Stand

The T13 height-adjustable cart is perfect for transporting

most of the LED flat screen television available in the market. With a wide and durable base construction, the T13 provides you with the maximum stability and extended use. Great for offices, conference rooms, tradeshows, hotels, hospitals, airports, and lobbies.

Model : Trak T13

🔁 Effortless Mobility

🔂 High Grade Aluminum

### **Folding Base**

This product is compact and simple to travel with, easy to disassemble, base legs fold in and support tubes slide down. Heavy cast-metal base provides a very stable foundation

#### **Highly Mobile**

Effortless Mobility from Room to Room with the heavy-duty full-swivel caster locking wheels. This cart holds up to maximum load of 45 kg