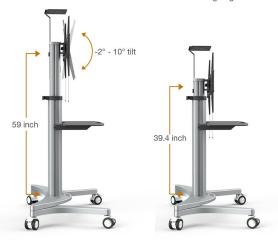

#### **Height Adjustable**

Find a comfortable height whether for video conferencing or exhibitions by using the adjustable TV screen height function

#### **Component Shelf**

Height adjustable component shelf and removable shelf for camera

Adjustable screen height & viewing angles TV height is adjustable from 39.4" to 59".

It allows for -2° to 10° screen tilt to maximize viewing angles.