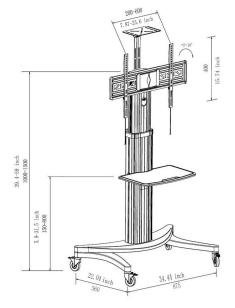

#### **Component Shelf**

Height adjustable component shelf and removable shelf for camera

Adjustable screen height & viewing angles TV height is adjustable from 39.4" to 59".

It allows for -2° to 10° screen tilt to maximize viewing angles.

Made of high grade aluminum with durable powder coated finish

Component shelf for holding A/V equipment Overhead camera shelf for web conferencing

Specifications:

Fits most screens from 32" – 70" Supports up to 45 KG Adjust TV screen height from 884 to 1600 mm Aluminum Material VESA Compliant 600x400 Shelf capacity: 5 kg, plastic shelf Color: Aluminum Silver