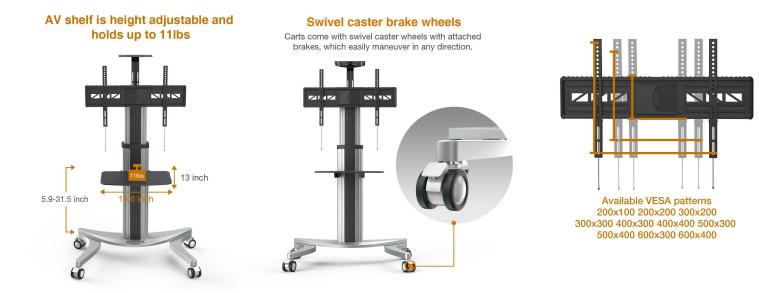

#### **Highly Mobile**

Effortless Mobility from Room to Room with the heavy-duty full-swivel caster locking wheels. This cart holds up to maximum load of 45 kg

#### **Height Adjustable**

Find a comfortable height whether for video conferencing or exhibitions by using the adjustable TV screen height function

#### **Component Shelf**

Height adjustable component shelf and removable shelf for camera

Adjustable screen height & viewing angles TV height is adjustable from 39.4" to 59".

It allows for -2° to 10° screen tilt to maximize viewing angles.

Made of high grade aluminum with durable powder coated finish

Component shelf for holding A/V equipment Overhead camera shelf for web conferencing

Specifications:

Fits most screens from 32" – 70" Supports up to 45 KG Adjust TV screen height from 884 to 1600 mm Aluminum Material VESA Compliant 600x400 Shelf capacity: 5 kg, plastic shelf Color: Aluminum Silver