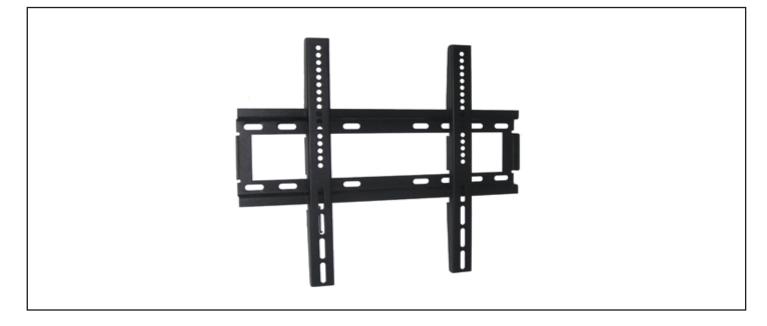

## TRAK BL26 FIXED Wall Mount

## Descriptions

TRAK universal fixed wall mount, specially designed for all major large flat panels

## Features

¤ Universal design, no screen adapter necessary

- ¤ Fit screen size 26 42inches
- ¤ Loading capacity: 40 kg
- ¤ VESA compliant 400 x 400
- ¤ Powder-coated finish (black)
- ¤ Easy to install
- ¤ Mounting hardware and user manual included