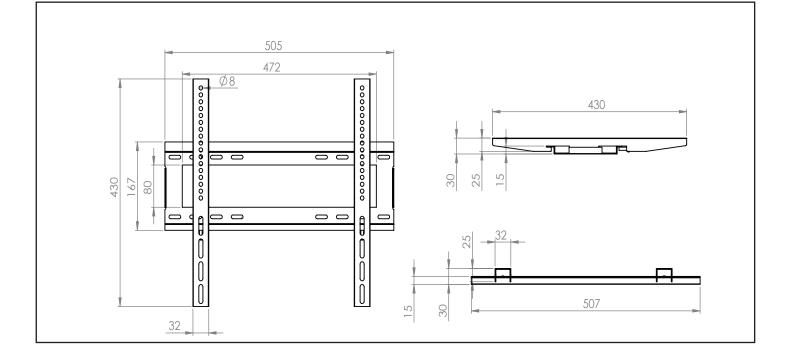

## Technical Specification

| Cultable size :     | 26#+= 42#              |
|---------------------|------------------------|
| Suitable size :     | 26" to 42"             |
| Gross Weight :      | NA                     |
| Gross dimension :   | 430 x 505 x 32mm (HWD) |
| Distance from wall: | 32mm                   |
| Max load capacity : | 40 KG                  |
| Colour :            | Black                  |