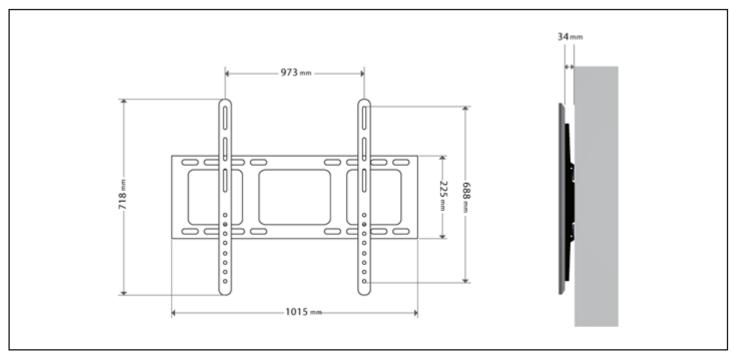

#### Technical Specification

Suitable size : 60" to 105"

Gross Weight: NA

Gross dimension: 718 x 1015 x 34mm (HWD)

Distance from wall: 34mm

Material : Solid 3mm Gauge Cold Steel

Max load capacity: 150 KG Colour: Black