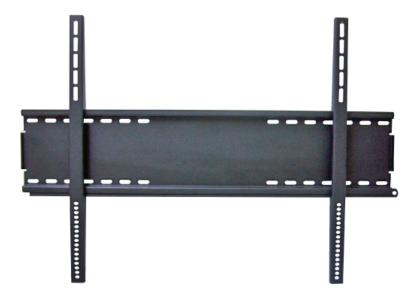

#### Descriptions

TRAK universal fixed wall mount, specially designed for all major large flat panels

### Features

- ¤ Universal design, no screen adapter necessary
- ¤ Fit screen size 60-1050 inches
- ¤ Loading capacity: 150 kg
- ¤ VESA compliant 600 x 400
- ¤ Anti-theft lock bar
- ¤ Powder-coated finish (black)
- ¤ Easy to install
- **¤** Mounting hardware and user manual included