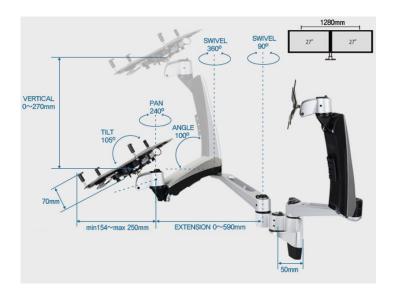

## **Specifications**

**VESA** 75x75 100x100

**ANGLE PIVOT** LIFT 0 100°

360°

**SWIVEL** 360°

**PAN** 240°

105°

TILT

0~590mm

0~270mm

**EXTENSION VERTICAL Wt. LOAD** ≤2~9kg

SKU: Infinite MR117-NB