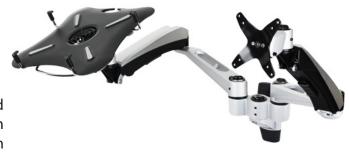

# **Monitor Arm**

2 Monitor Arms Notebook Tray

Free up your desk space with Infinite Articulating Monitor Arm! The Infinite Arm for PC easily mounts to any standard desk allowing you to free up valuable desk space. We can provide you with everything you need to get the arm installed. Give your monitor the versatility it needs and it deserves to be able to move freely in your workspace.

### **Dimensions:-**

Product Includes: 1\*Notebook Tray, 1\*Monitor Bracket, 1\*Spring Arm, 1\*Swivel, 1\*Wall Bracket

## **Specifications**

**VESA** 75x75 100x100

**ANGLE PIVOT** LIFT 0 100°

360°

**SWIVEL** 360°

**PAN** 240°

105°

TILT

0~590mm

0~270mm

**EXTENSION VERTICAL Wt. LOAD** ≤2~9kg

SKU: Infinite MR117-NB