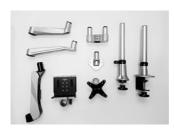

### **Dimensions:-**

Product Includes: 1\*Notebook Tray, 1\*Monitor Bracket, 1\*Spring Arm, 1\*Swivel, 1\*Wall Bracket