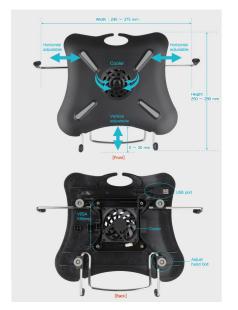

### **Dimensions:-**

Product Includes: 1\*Notebook Tray, 1\*Monitor Bracket, 1\*Spring Arm, 1\*Swivel, 1\*Wall Bracket