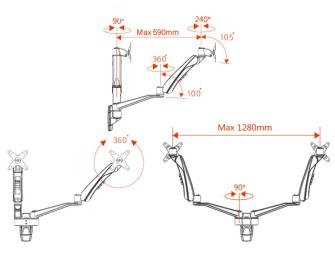

## **Specifications**

**VESA** 75x75 100x100

**ANGLE PIVOT** LIFT 0 100°

360°

**SWIVEL** 360°

**PAN** 240°

105°

TILT

0~590mm

0~270mm

**EXTENSION VERTICAL Wt. LOAD** ≤2~9kg

SKU: Infinite MR117-NB