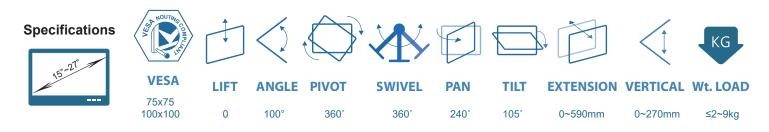

## **Dimensions:-**

Product Includes: 1\*Notebook Tray, 2\*Monitor Bracket, 2\*Spring Arm, 2\*Swivel, 1\*Dual Joint, 1\*C-clamp

SKU : Infinite MR132-NB