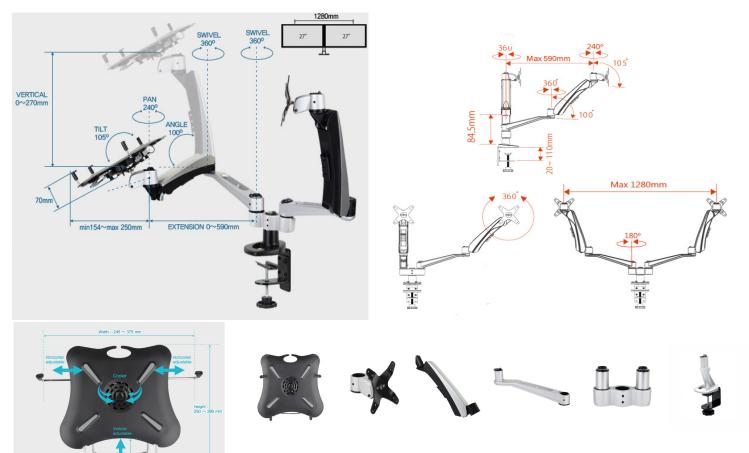

## **Dimensions:-**

Product Includes: 1\*Notebook Tray, 2\*Monitor Bracket, 2\*Spring Arm, 2\*Swivel, 1\*Dual Joint, 1\*C-clamp

SKU : Infinite MR132-NB