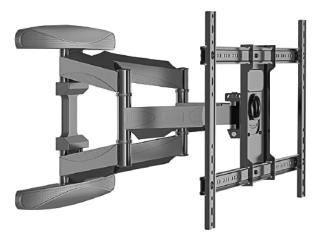

## Trak Universal Full Swing Wall Mount For LED - Black - Screen Size: 37-65 Inch

## Highlights

A Professional Full motion wall mount designed to hold TV's up to 45.50 kg. Universal design supports VESA 200x200, 400x200, 400x400, 600x400. Tilt & Swivel your screen creating a perfect viewing position. Comes partially pre assembled. Hardware kit included