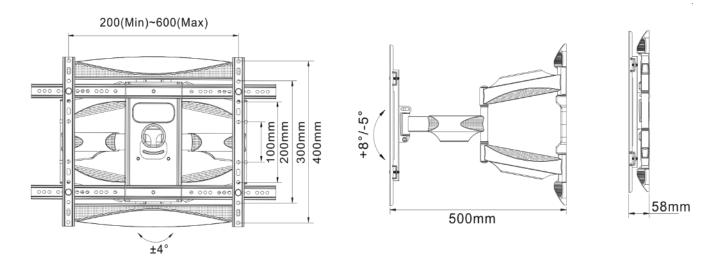

| Model           | BW 360                                   |
|-----------------|------------------------------------------|
| Screen Size     | 37 - 65 Inch LED Panel (Non-Interactive) |
| VESA Compliance | 200x200 - 600x400 mm                     |
| Load Capacity   | 45.5 kg                                  |
| Tilt            | +8°~ -5°                                 |
| Swivel          | 50°-80°                                  |
| Arm Extension   | 58mm-500mm                               |
| Material        | SPCC, Seamless Steel Tube and Plastic    |