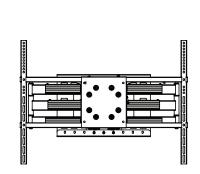

Flat panel display from 42" – 80"

VESA compliant: 200x200mm- 800x600mm

Tilting angle:  $+15^{\circ}/-5^{\circ}$ 

90 kg maximum weight capacity

Extends 766.6 mm from the wall

Retracts to 79.5 mm

Integrated cable managment

Installation manual and hardware included

Front View