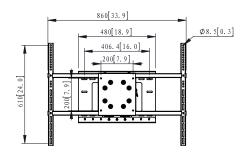

Flat panel display from 42" – 80"

VESA compliant: 200x200mm- 800x600mm

Tilting angle:  $+15^{\circ}/-5^{\circ}$ 

90 kg maximum weight capacity

Extends 766.6 mm from the wall

Retracts to 79.5 mm

Integrated cable managment