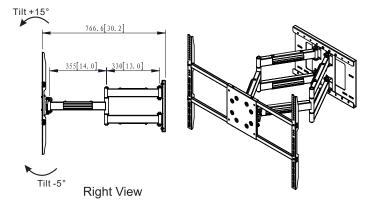

## Features:

Powder coated: Black

Provides optimum viewing angles Low profile design: folds against the wall Ideal from 42" - 80" flat panel displays VESA Compliant Tilting angle +15° / - 5° Extends 766.6mm from the wall Retracts to 79.5 mm to save space Integrated cable management Specifications:

Flat panel display from 42" – 80"

VESA compliant: 200x200mm- 800x600mm

Tilting angle:  $+15^{\circ}/-5^{\circ}$ 

90 kg maximum weight capacity

Extends 766.6 mm from the wall

Retracts to 79.5 mm

Integrated cable managment