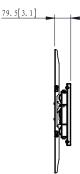

## Features:

Powder coated: Black

Provides optimum viewing angles Low profile design: folds against the wall Ideal from 42" - 80" flat panel displays VESA Compliant Tilting angle +15° / - 5° Extends 766.6mm from the wall Retracts to 79.5 mm to save space Integrated cable management Specifications:

Flat panel display from 42" – 80"

VESA compliant: 200x200mm- 800x600mm

Tilting angle:  $+15^{\circ}/-5^{\circ}$ 

90 kg maximum weight capacity

Extends 766.6 mm from the wall

Retracts to 79.5 mm

Integrated cable managment