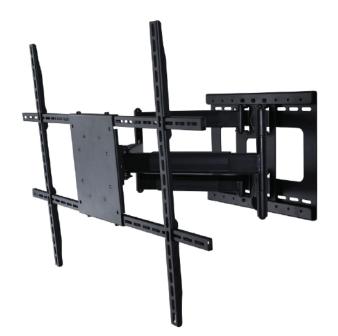

## Wall Mount

Trak Full Motion TV brackets are ideal wall mounting solutions for large flat screen displays. A low profile design with VESA compliant mounting hole pattern which is able to fit most screens. Safety lock: built-in safety lock keeps your flat panel TV safe and stable. Performance strong: solid heavy-gauge steel construction & durable powder coated finish ensure strong performance.

## Features:

Powder coated: Black

Provides optimum viewing angles Low profile design: folds against the wall Ideal from 42" - 80" flat panel displays VESA Compliant Tilting angle +15° / - 5° Extends 766.6mm from the wall Retracts to 79.5 mm to save space Integrated cable management Specifications: