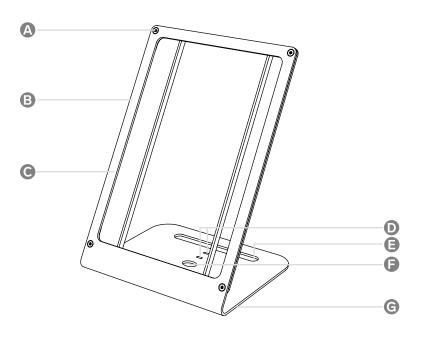

#### Features

- Tamper-resistant screws
- B Scratch & fingerprint-resistant powedercoat finish
- Heavy steel construction
- Kensington Security slots
- Pivot & Slide slot
- Pivot point
- G Friction & sliding feet included