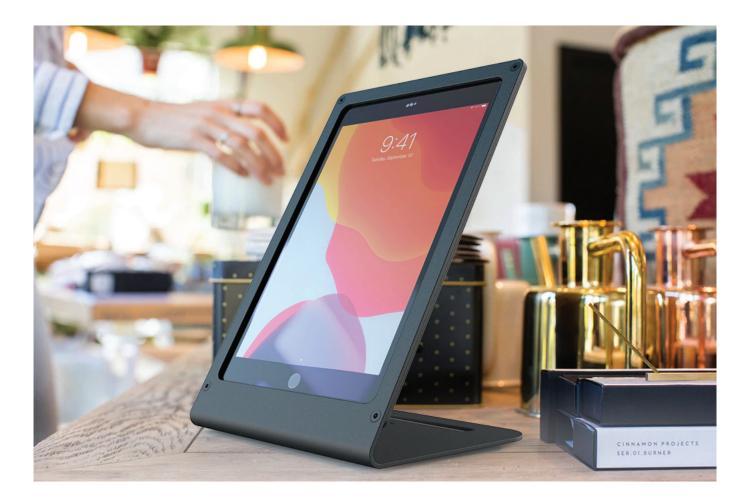

# STAND PORTRAIT

Secure Stand in Portrait Orientation For iPad 10.2-inch 7th Generation

WindFall Stand Portrait for iPad 10.2-inch secures your device for use as a gorgeous digital display or point-of-service. Steel mounting brackets secure your iPad without covering up any buttons, ports, or switches. H607X

### Secure Stand in Portrait Orientation For iPad 10.2-inch 7th Generation