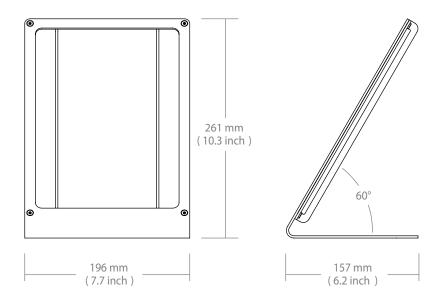

#### Dimensions

### Secure Stand in Portrait Orientation For iPad 10.2-inch 7th Generation

| Specifications     |                                                                                     |                                                                             |  |
|--------------------|-------------------------------------------------------------------------------------|-----------------------------------------------------------------------------|--|
|                    | Height<br>Width<br>Depth<br>Weight<br>Viewing Angle<br>Warranty                     | 10.3 inches<br>7.7 inches<br>6.2 inches<br>2.5 lbs<br>60 degrees<br>2 years |  |
| Colors             | Name<br>Black Grey<br>Grey White                                                    | SKU<br>H607X-BG<br>H607X-GW                                                 |  |
| Compatible Devices | iPad 10.2-inch 7th Generation                                                       |                                                                             |  |
| In the Box         | WindFall Stand Portrait<br>Assembly tool<br>Four friction feet<br>Four sliding feet |                                                                             |  |