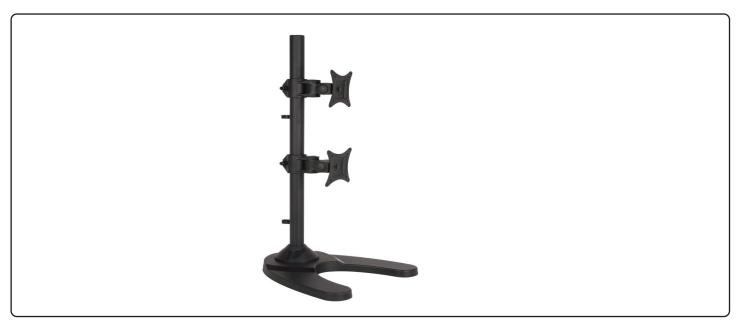

### Descriptions

Trak universal free standing mount, flexible and easy to install. Designed for major brands of flat panels.

### Technical Specification

Screen size (LED): 13" to 27"

VESA compliant : 75\*75 - 100\*100mm

Max load capacity: 10 kg
Tilt Adjustable: 0°-15°
Rotate: 360°
Pole Height: 1000 mm

Colour: Powder coated black

#### Features

Mounting: Free standing or GrommetVESA compliant 75x75 - 100x100 mm

Tilting range : -/+15°Swivel range: 90°

¤ Integrated cable management

¤ Powder-coated black

¤ Flexible and installer-friendly