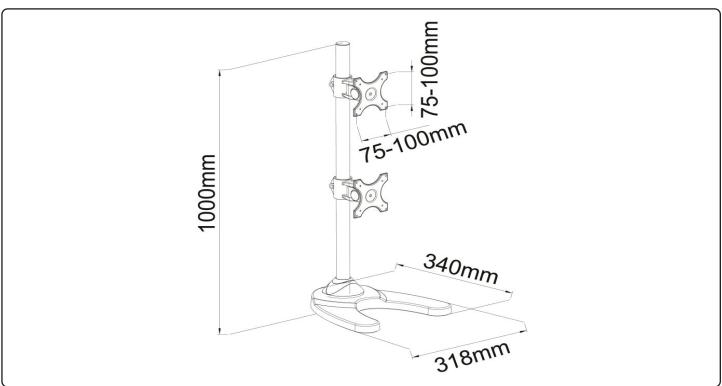

### Technical Specification

Screen size (LED): 13" to 27"

VESA compliant : 75\*75 - 100\*100mm

Max load capacity: 10 kg
Tilt Adjustable: 0°-15°
Rotate: 360°
Pole Height: 1000 mm

Colour: Powder coated black

#### Features

Mounting: Free standing or GrommetVESA compliant 75x75 - 100x100 mm

Tilting range : -/+15°Swivel range: 90°

¤ Integrated cable management

¤ Powder-coated black

¤ Flexible and installer-friendly