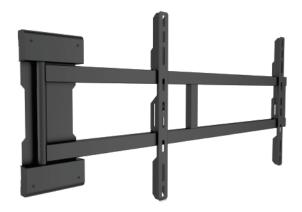

## Trak Universal Swing Arm 180° Wall mount for LED - black - screen size: 48" - 60"

Trak Universal Swing Arm 180 Degrees uses a strong metal construction, yet light weight and very tight to your wall. Placed right it extends up to 180 degrees and turn your TV in the exact opposite position it was starting from, amazing and for many users very needed and useful.