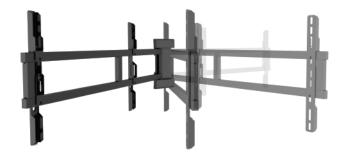

## Trak Universal Swing Arm 180° Wall mount for LED - black - screen size: 48" - 60"

Trak Universal Swing Arm 180 Degrees uses a strong metal construction, yet light weight and very tight to your wall. Placed right it extends up to 180 degrees and turn your TV in the exact opposite position it was starting from, amazing and for many users very needed and useful.