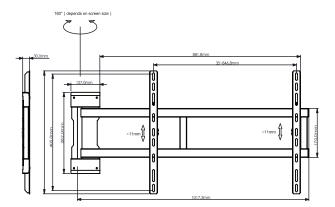

## Specification Model: BW370

| Trak Universal Swing Arm 180 Degrees Black |                             |
|--------------------------------------------|-----------------------------|
| For screen size:                           | 48-60"                      |
| VESA max:                                  | 800 x 400 mm                |
| Colour:                                    | Black, Powder coated        |
| Max load:                                  | 45 kg                       |
| Measurements: (HxDxW): 427x30x1017.3 mm    |                             |
| Tilt:                                      | No                          |
| Turn:                                      | 180°                        |
|                                            | (depends on size of screen) |
| Lock function:                             | Yes                         |
| Distance to wall:                          | 30 - 1017mm                 |