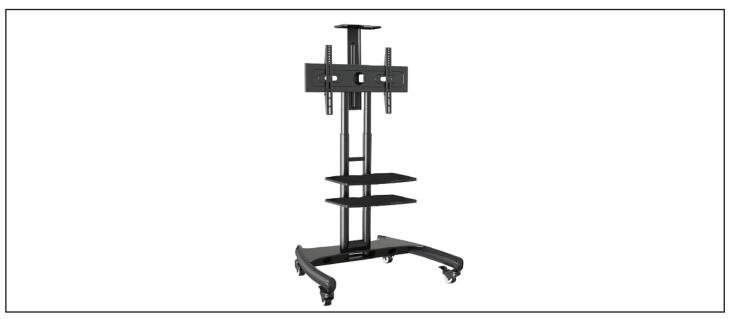

## **TALLBOY - T2 Dual Shelf**

# **Trolley Stand with Castors**

### Descriptions

This easy to assemble freestanding mobile trolley stand is ideal set up for presentations, educaction, medical and entertainment use.

#### Features

- ¤ Easy assembly design, no screen adapter necessary
- ¤ VESA compliant: 100x100 600x400 mm
- Media shelf is perfect for codex, media play, gaming systems, notebook and tablet, can support upto 2.2 kg Shelf is MDF board
- ¤ Camera Tray is ideal for Skype conference calls, kinect and other gaming/computer cameras upto 2.2 kg
- ¤ Cable management is built-in and the unit includes a
  set of full-swivel locking casters