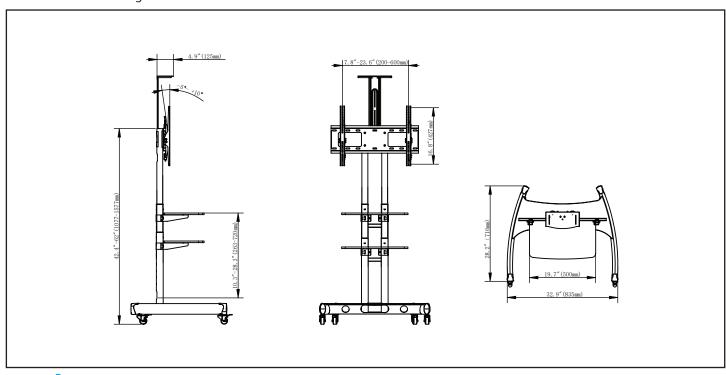

## Technical Specification

Suitable size: 32" to 65"
Maximum load capacity: 45 kg
Maximum display height: 1600mm

• Mounting Bracket : Tilted/±15°
• Material : Mild Steel

Media Shelf:
 457Wx304D mm

• Max load capacity of shelf : 2.2 kg

• Camera Tray : 254Wx127D mm

Max load capacity of tray : 2.2 kgColour : Black