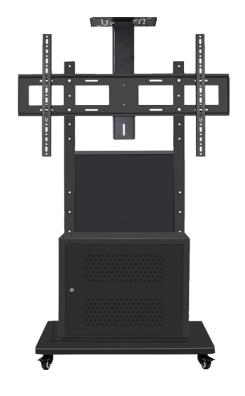

## **Trak Mobile TV Stand**

Trak Mobile TV Stand with a secured AV Cabinet. a flat panel TV stand that was designed to include all of the features one may need, making it a perfect stand for any application. Appealing design, secured cabinet with mobility display height adjustment, a strengthened single piece base with factory pre-assembled frame ensure quick assembly while providing maximum stability that fits into any decor.

Model: T52

Trak Mobile TV Stand with secured AV Cabinet - LED Screen Size: 40"-90" - VESA: 900-600mm - Height Adjustable - Free Swivel Lockable Individual Castors - Max Load: 100 kg - Powder Coated Black

## **Specifications:**

Fits most screen from 40"-90" Support up to 100 kg Maximun display height 1480mm

Material: SPCC

VESA compliant: 400x400 -900x600mm Cabinet: Ventilated, Key-Lock, Metal Camera Tray: Height Adustable, Metal Colour: Powder coated black finish