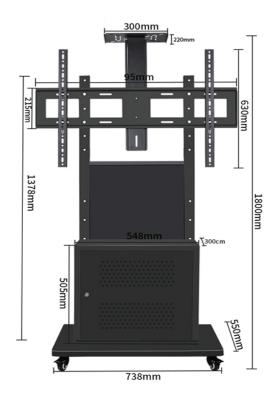

Model: T52

Trak Mobile TV Stand with secured AV Cabinet - LED Screen Size: 40"-90" - VESA: 900-600mm - Height Adjustable - Free Swivel Lockable Individual Castors - Max Load: 100 kg - Powder Coated Black

## **Specifications:**

Fits most screen from 40"-90" Support up to 100 kg Maximun display height 1480mm

Material: SPCC

VESA compliant: 400x400 -900x600mm Cabinet: Ventilated, Key-Lock, Metal Camera Tray: Height Adustable, Metal Colour: Powder coated black finish